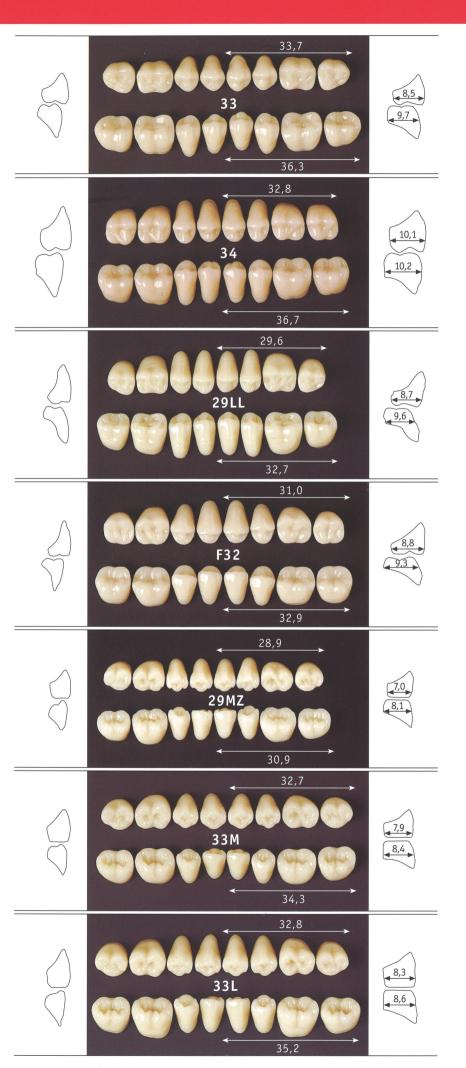

## ARTICULACIONES ACONSEJABLES RECOMENDED ARTICULATIONS الفكوك المنصوح بها

| ANTERIORES<br>ANTERIORS<br>الفاك الأمامي<br>ANRIEURES |                                                      |     | POSTERIORES<br>POSTERIORS<br>الفاك الخاف |    |      |
|-------------------------------------------------------|------------------------------------------------------|-----|------------------------------------------|----|------|
| SUP.<br>الفك<br>العلوي<br>SUP.                        | INFERIORES<br>INFERIOR<br>الفك السفلي<br>INFERIEURES |     | POSTERIEURES                             |    |      |
| 62                                                    | 4                                                    |     | 50                                       | 29 | 29MZ |
| 3M                                                    | 5                                                    | 4   | 50                                       | 31 | 29MZ |
| 2D                                                    | 2DD                                                  | 4   | 50                                       | 31 | 29MZ |
| 3D                                                    | 3PP                                                  | 3NN | 50                                       | 31 | 29MZ |
| 90                                                    | 9                                                    |     | 52                                       | 32 | 33M  |
| 15                                                    | 1NN                                                  |     | 52                                       | 33 | 33M  |
| A25                                                   | 3PP                                                  |     | 52                                       | 32 | 33M  |
| A26                                                   | 3PP                                                  |     | 54                                       | 33 | 33M  |
| 4H                                                    | 3PP                                                  |     | 54                                       | 33 | 33M  |
| 136                                                   | 13                                                   |     | 54                                       | 33 | 33M  |
| 1N                                                    | 3NN                                                  | 1NN | 54                                       | 32 | 33L  |
| 2N                                                    | 1NN                                                  |     | 52                                       | 32 | 33M  |
| 3N                                                    | 3NN                                                  |     | 52                                       | 32 | 33M  |
| 2P                                                    | 226                                                  |     | 54                                       | 34 | 33L  |
| 3P                                                    | 3PP                                                  |     | 54                                       | 33 | 33M  |
| 21                                                    | 13                                                   |     | 54                                       | 33 | 33L  |
| 1H                                                    | 226                                                  |     | 54                                       | 34 | 33L  |
| 20                                                    | 3R                                                   |     | 54                                       | 34 |      |
| 23                                                    | 3R                                                   |     | 54                                       | 34 |      |

في حالات العضات القصيرة يستحسن استعمال الموديلات الخاصة . For short cases use specially moulds.

| NORMAL |              |  |  |  |
|--------|--------------|--|--|--|
| 33°    | 50-52-54-34  |  |  |  |
| 20°    | 29-31-33-32  |  |  |  |
| 0°     | 29MZ-33M-33L |  |  |  |

| SHORT BITE |      |  |  |
|------------|------|--|--|
| 20°        | 29LL |  |  |
| 10°        | F32  |  |  |

LAS CIFRAS SIGNIFICAN: MEDIDAS (mm)
THE FIGURES ARE MEANING: MEASURES (mm)
الأرقام تعني: مقاييس
LES NOMBRES SIGNIFIENT: MESURES (mm)