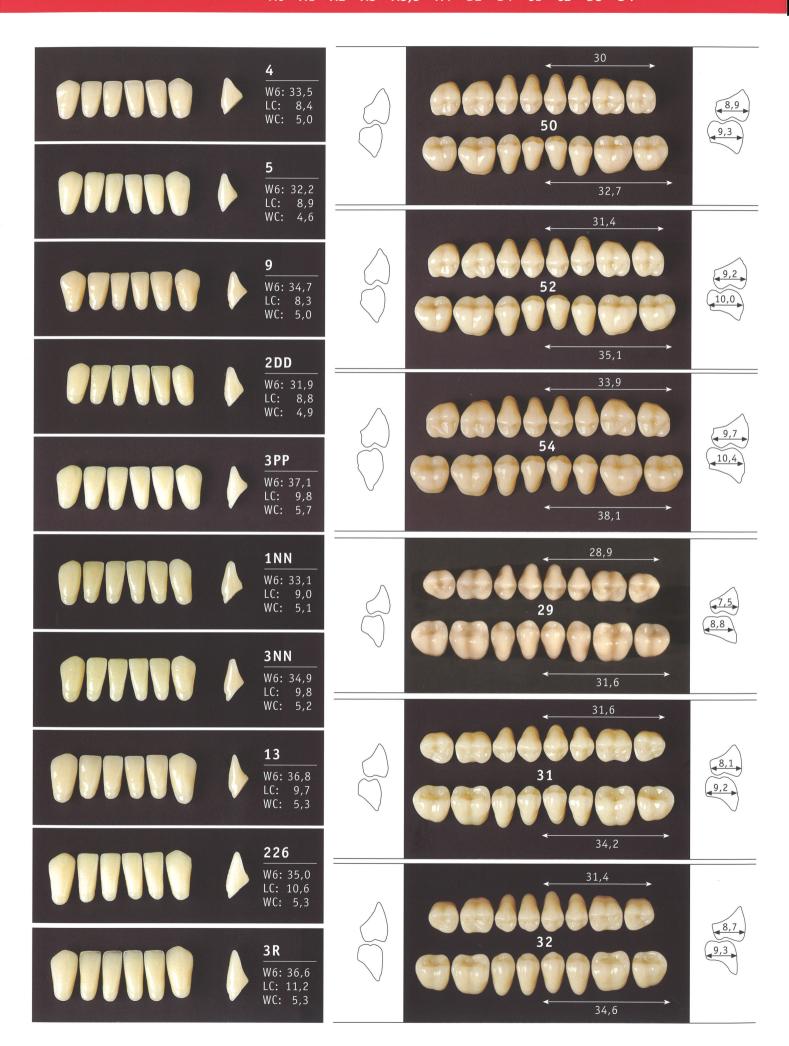

## ARTICULACIONES ACONSEJABLES RECOMENDED ARTICULATIONS الفكوك المنصوح بها

| ANTERIORES<br>ANTERIORS<br>الفاك الأمامي<br>ANRIEURES |                                                      |     | POSTERIORES<br>POSTERIORS<br>الفاك الخاف |    |      |
|-------------------------------------------------------|------------------------------------------------------|-----|------------------------------------------|----|------|
| SUP.<br>الفك<br>العلوي<br>SUP.                        | INFERIORES<br>INFERIOR<br>الفك السفلي<br>INFERIEURES |     | POSTERIEURES                             |    |      |
| 62                                                    | 4                                                    |     | 50                                       | 29 | 29MZ |
| 3M                                                    | 5                                                    | 4   | 50                                       | 31 | 29MZ |
| 2D                                                    | 2DD                                                  | 4   | 50                                       | 31 | 29MZ |
| 3D                                                    | 3PP                                                  | 3NN | 50                                       | 31 | 29MZ |
| 90                                                    | 9                                                    |     | 52                                       | 32 | 33M  |
| 15                                                    | 1NN                                                  |     | 52                                       | 33 | 33M  |
| A25                                                   | 3PP                                                  |     | 52                                       | 32 | 33M  |
| A26                                                   | 3PP                                                  |     | 54                                       | 33 | 33M  |
| 4H                                                    | 3PP                                                  |     | 54                                       | 33 | 33M  |
| 136                                                   | 13                                                   |     | 54                                       | 33 | 33M  |
| 1N                                                    | 3NN                                                  | 1NN | 54                                       | 32 | 33L  |
| 2N                                                    | 1NN                                                  |     | 52                                       | 32 | 33M  |
| 3N                                                    | 3NN                                                  |     | 52                                       | 32 | 33M  |
| 2P                                                    | 226                                                  |     | 54                                       | 34 | 33L  |
| 3P                                                    | 3PP                                                  |     | 54                                       | 33 | 33M  |
| 21                                                    | 13                                                   |     | 54                                       | 33 | 33L  |
| 1H                                                    | 226                                                  |     | 54                                       | 34 | 33L  |
| 20                                                    | 3R                                                   |     | 54                                       | 34 |      |
| 23                                                    | 3R                                                   |     | 54                                       | 34 |      |

في حالات العضات القصيرة يستحسن استعمال الموديلات الخاصة . For short cases use specially moulds.

| NORMAL |              |  |  |  |
|--------|--------------|--|--|--|
| 33°    | 50-52-54-34  |  |  |  |
| 20°    | 29-31-33-32  |  |  |  |
| 0°     | 29MZ-33M-33L |  |  |  |

| SHORT BITE |      |  |  |
|------------|------|--|--|
| 20°        | 29LL |  |  |
| 10°        | F32  |  |  |

LAS CIFRAS SIGNIFICAN: MEDIDAS (mm)
THE FIGURES ARE MEANING: MEASURES (mm)
الأرقام تعني: مقاييس
LES NOMBRES SIGNIFIENT: MESURES (mm)