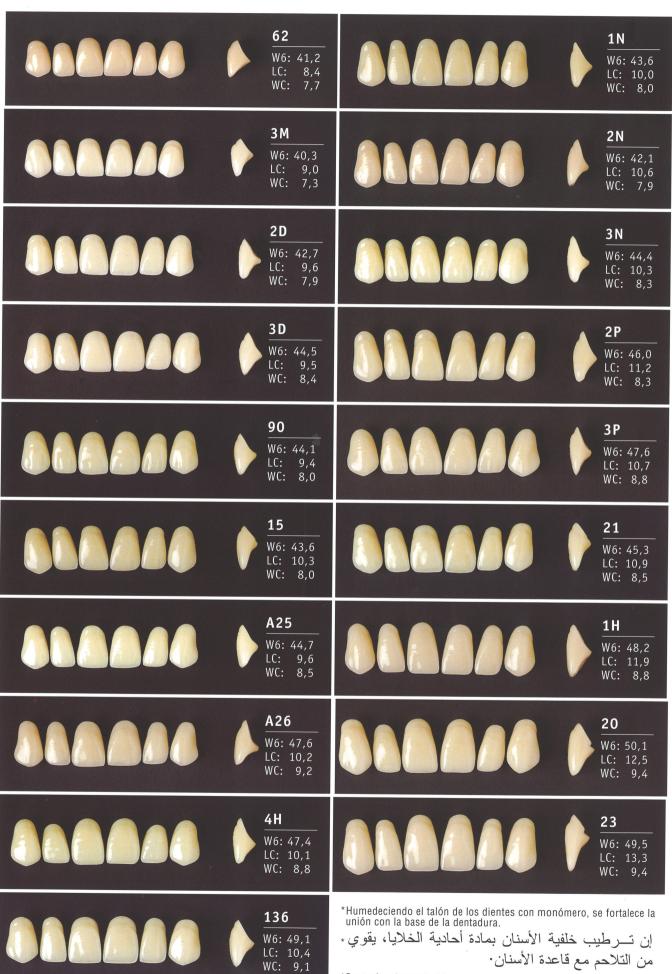

| F   |   | LC |
|-----|---|----|
| 1   | 1 |    |
| 1   | 1 |    |
| T.  | 1 |    |
| 1   | 1 |    |
| 1   | 1 |    |
| 4   | - |    |
| · W | ( |    |

**62** W6: 41,2 LC: 8,4

WC: 7,7